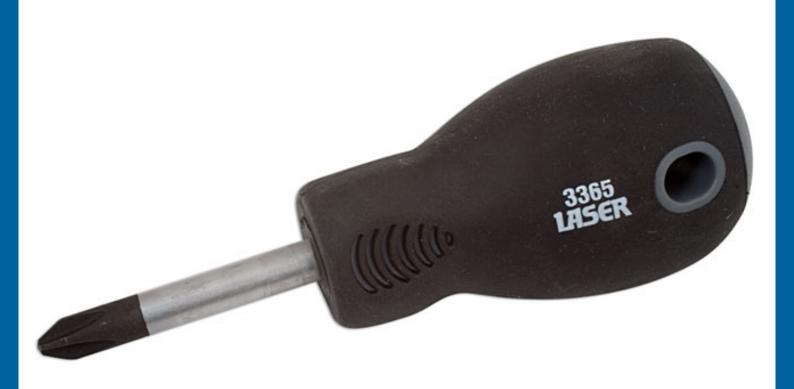

## Phillips Screwdriver Ph2 x 38mm

Professional Phillips screwdriver with a cushioned ergonomic grip and magnetic tips.

## **Additional Information**

- Phillips Ph2 x 38mm long.
- · Cushioned ergonomic handles with pressure thumb point.
- Magnetic tip for easier fixing.
- · Black tip for contrast between screw & tip.
- · Blade manufactured from satin finish chrome vanadium.